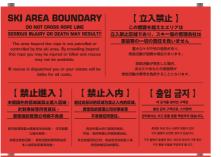

## SKI AREA BOUNDARY

DO NOT CROSS ROPE LINE

#### SERIOUS INJURY OR DEATH MAY RESULT !!

The area beyond the rope is not patrolled or controlled by the ski area. By travelling beyond this rope you may be injured or killed and rescue may not be available.

← This Sign is a landmark.

If rescue is dispatched you or your estate will be liable for all costs.