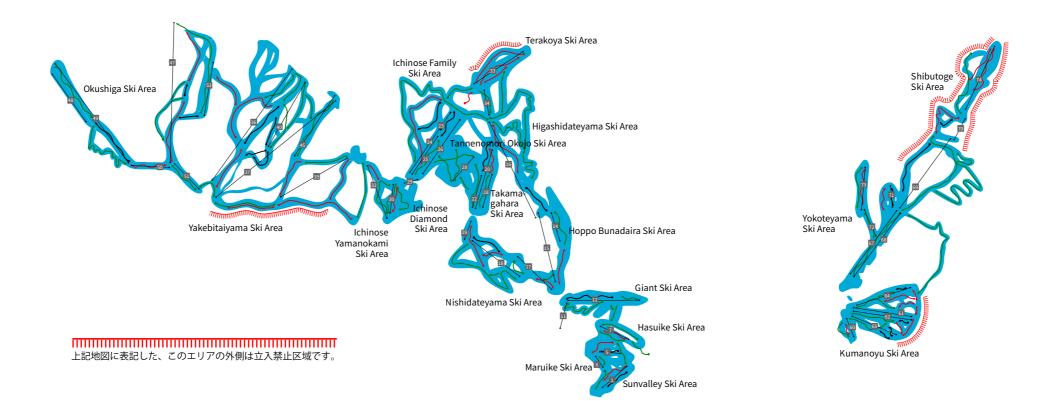

# Side Country

サイドカントリーご利用上の注意

#### Precautions for using Side Country



## SKI AREA BOUNDARY

DO NOT CROSS ROPE LINE

#### SERIOUS INJURY OR DEATH MAY RESULT !!

The area beyond the rope is not patrolled or controlled by the ski area. By travelling beyond this rope you may be injured or killed and rescue may not be available.

← This Sign is a landmark.

If rescue is dispatched you or your estate will be liable for all costs.



### 【 CAUTION 】

You are leaving the controlled ski area. Proceed only at your own risk.

The area beyond this gate is side country and not part of the controlled ski area. Many hazards not found in a controlled ski area may be present and you may be injured or killed. You must bring and know how to properly use all safety equipment required for your journey. If rescue is dispatched you will be liable for all costs.ate will be liable